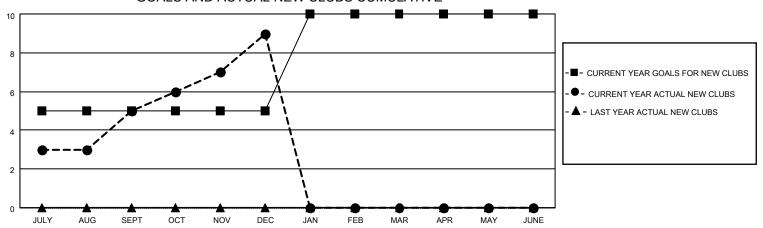

## MONTHLY MEMBERSHIP PROGRESS REPORT

LOCATION INDIA District 324 A Results as of: 12/31/2021

| Clubs RESULTS FOR 2021-2022 |   |   |   | Members  RESULTS FOR 2021-2022 |     |     |     |
|-----------------------------|---|---|---|--------------------------------|-----|-----|-----|
|                             |   |   |   |                                |     |     |     |
| JULY/AUG/SEPT               | 5 | 5 | 5 | JULY/AUG/SEPT                  | 100 | 301 | 217 |
| OCT/NOV/DEC                 | 0 | 4 | 8 | OCT/NOV/DEC                    | 100 | 178 | 383 |
| JAN/FEB/MAR                 | 5 | 0 | 0 | JAN/FEB/MAR                    | 100 | 0   | 0   |
| APR/MAY/JUNE                | 0 | 0 | 0 | APR/MAY/JUNE                   | 100 | 0   | 0   |