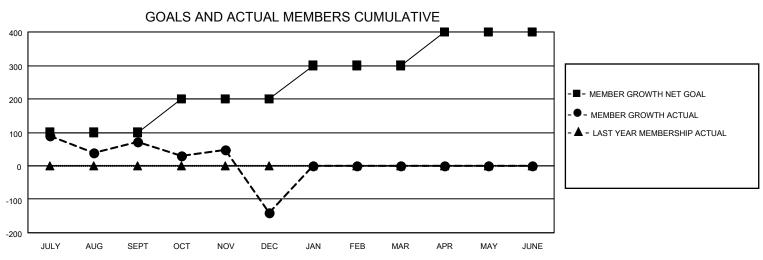

## MONTHLY MEMBERSHIP PROGRESS REPORT

LOCATION INDIA District 324 A Results as of: 12/31/2021

| Clubs RESULTS FOR 2021-2022 |   |   |   | Members  RESULTS FOR 2021-2022 |     |     |     |
|-----------------------------|---|---|---|--------------------------------|-----|-----|-----|
|                             |   |   |   |                                |     |     |     |
| JULY/AUG/SEPT               | 5 | 5 | 5 | JULY/AUG/SEPT                  | 100 | 301 | 217 |
| OCT/NOV/DEC                 | 0 | 4 | 8 | OCT/NOV/DEC                    | 100 | 178 | 383 |
| JAN/FEB/MAR                 | 5 | 0 | 0 | JAN/FEB/MAR                    | 100 | 0   | 0   |
| APR/MAY/JUNE                | 0 | 0 | 0 | APR/MAY/JUNE                   | 100 | 0   | 0   |